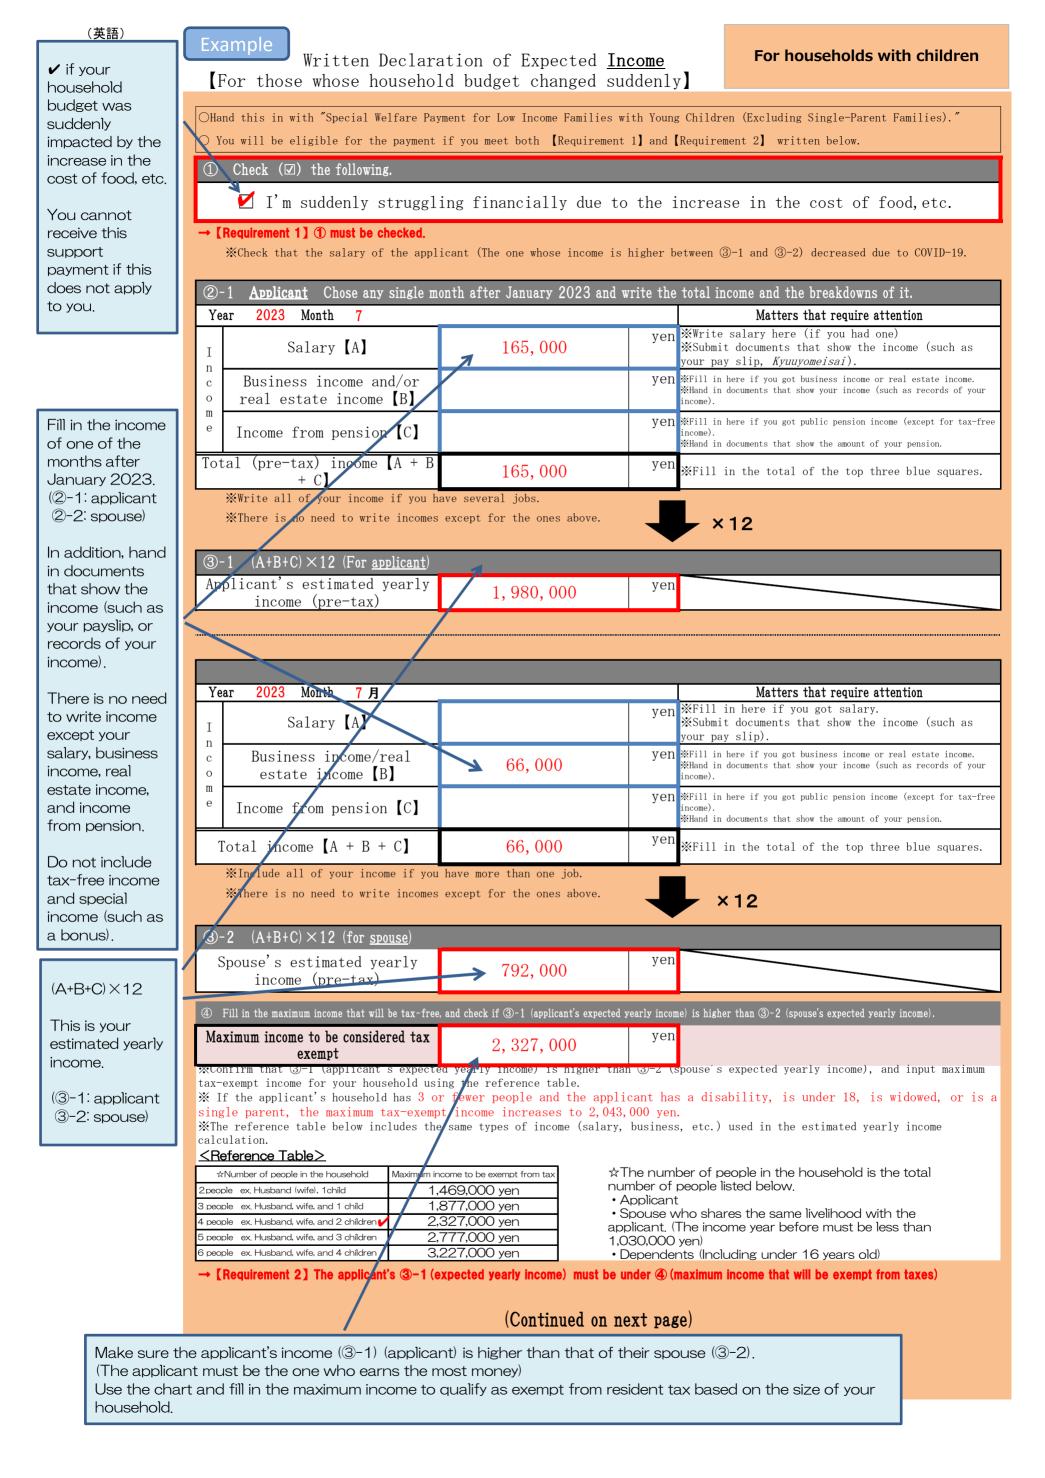

| Read the                                                              | <pre>【Checklist】</pre>                                                                                                                                                                                                                                                                                    |
|-----------------------------------------------------------------------|-----------------------------------------------------------------------------------------------------------------------------------------------------------------------------------------------------------------------------------------------------------------------------------------------------------|
| checklist and 🗸