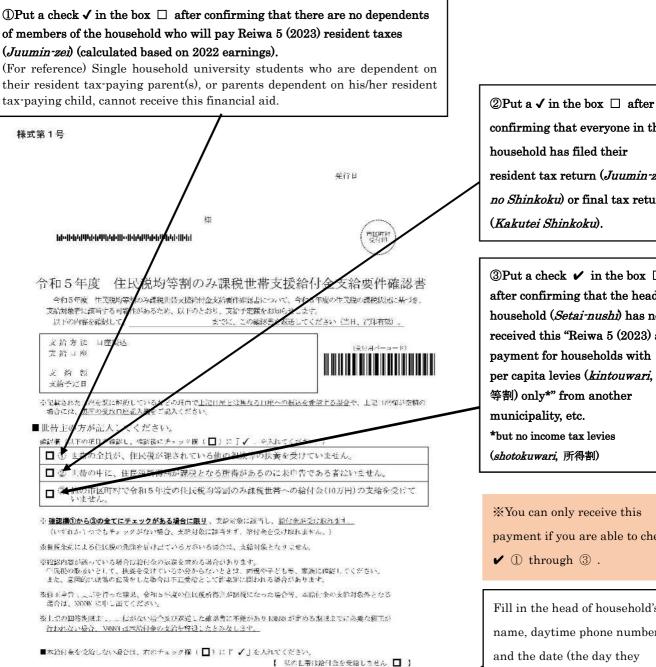

II. Chira Brezin

д

39221 合利

confirming that everyone in the household has filed their resident tax return (Juumin-zei no Shinkoku) or final tax return (Kakutei Shinkoku).

③Put a check  $\checkmark$  in the box  $\square$ after confirming that the head of household (Setai-nushi) has not received this "Reiwa 5 (2023) aid payment for households with per capita levies (kintouwari, 均 等割) only\*" from another municipality, etc. \*but no income tax levies (shotokuwari, 所得割)

XYou can only receive this payment if you are able to check  $\checkmark$  ① through ③ .

Fill in the head of household's name, daytime phone number, and the date (the day they confirmed that there are no mistakes written in the "Confirmation" section (確認欄)).