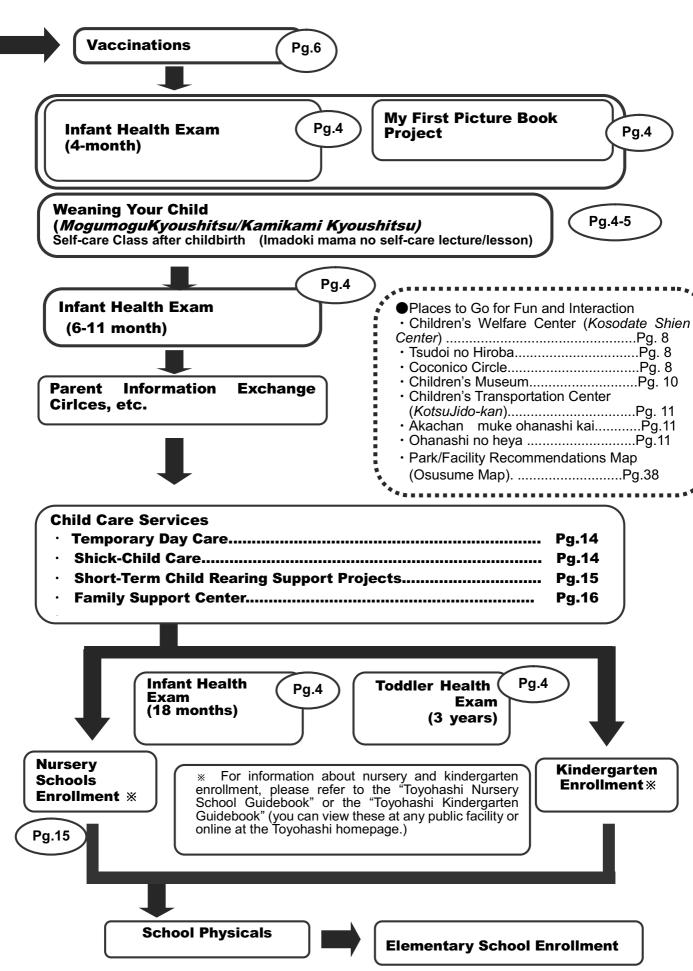

#### Vaccinations 予防接種

Vaccinate your child to protect them from illnesses.

### Routine Vaccines (Teiki yobosesshu)

You will receive a notice (vaccine coupon) from the city when your child reaches the eligible age.

- ●If your primary physician is located outside of Toyohashi, you are still eligible to have the vaccination fees covered. Please apply directly to the Health Policy Division (*Kenko Seisaku-ka*). If the vaccination was administered before your application is processed, you cannot get a refund.
- ●If someone other than the child's parent/legal guardian accompanies him/her to receive a vaccination, a proxy letter is required. The proxy letter can be found in your vaccine notice (there may be some exceptions). It can also be downloaded from the Toyohashi Public Health Center (*Toyohashi Hokenjo/Hoken Center*) website. More information is available on the Health Policy Division (*Kenko Seisaku-ka*) HP.

Simultaneous administration of multiple vaccines can help to immunize children quickly and lower the number of visits to the doctor's for vaccination. It is available subject to the doctor's approval and parent/guardian's consent. You can also receive the vaccines individually.

### Community Children's Welfare Center 地域子育て支援センター

Childcare services, parent-child classes, parenting support,etc. are carried out to help families with the stress of parenting and the creation of parenting circles and to provide general supportfor households with children.

| Facility           | Yoshidagata<br>KosodateShien Center                                                                                                                                                                                                                                                                                                                                                             | Higashiyama Kodomo<br>Center                                                                                                                                                                                                                                                                                                                                                             | Gejo Kodomo Center<br>Koko                                                                                                                                                                                                                                                                    | Kibougaoka Kosodate<br>Shien Center                                                                                                                                                                                                                         |
|--------------------|-------------------------------------------------------------------------------------------------------------------------------------------------------------------------------------------------------------------------------------------------------------------------------------------------------------------------------------------------------------------------------------------------|------------------------------------------------------------------------------------------------------------------------------------------------------------------------------------------------------------------------------------------------------------------------------------------------------------------------------------------------------------------------------------------|-----------------------------------------------------------------------------------------------------------------------------------------------------------------------------------------------------------------------------------------------------------------------------------------------|-------------------------------------------------------------------------------------------------------------------------------------------------------------------------------------------------------------------------------------------------------------|
| Address<br>Contact | Yoshikawa-cho 125-2<br>☎ 33-1135                                                                                                                                                                                                                                                                                                                                                                | Oiwa-cho aza Sakaime 5  —1 <b>2</b> 41-5344                                                                                                                                                                                                                                                                                                                                              | Gejo higashi-machi<br>Furushiro 88-2<br>☎ 88-5366                                                                                                                                                                                                                                             | Oiwa-cho aza Oana 1-303                                                                                                                                                                                                                                     |
| Activities         | Sukoyaka-kai (Anyone is welcome) 10 – 11:30 AM.  1st Wednesday: Children aged 0 years old 2nd Wednesday: Children aged 1 year old 3rd Wednesday: Children aged 2 years old Sukoyaka Room (Reservations by phone. Age restrictions apply. 10 groups/day.) Monday - Friday 10 AM. – 3 PM. Sukoyaka Work Reservations by phone. about dates and times, please enquire at the Kosodate Shien Center | ●Sakuranbo (Anyone is welcome) Grouped according to ages ●Parenting Support Room (Kosodate Shien-shitsu)/Playground Opening Times 10 AM. – 3 PM. ● Baby Salon (Akachan Salon) (For 2 – 10-week-old babies and their parents/guardians) ●Group work (Applications required) Discussions about parenting (For more information about dates and times, please enquire at the Kodomo Center) | ●Koko-hiroba (Anyone is welcome) 10 AM. – 3 PM. For pre-school children aged 0 -2 years old ●Hotto Taimu (By appointed only) Chit-chat and Yoga lessons for you and your child held every month on the third Wednesday. For more information, please go to the Gejo Children's Centre website | ◆KosodateshienKyoshitsu (Anyone is welcome)     9:30 AM. — 3:30 PM.     For pre-school children aged 0 -2 years old     ◆Osyaberi Saron, Child rearing class)     (For more information about dates and times, please enquire at the Kosodate Shien Center) |

Tsudoi no Hiroba つどいの広場

Children from 0 - 3 can play and parents can exchange information. Come check it out!

| Where                                                                     | When                                                                                      | Time(s)        |
|---------------------------------------------------------------------------|-------------------------------------------------------------------------------------------|----------------|
| ①General Welfare Center<br>(Sougou Fukushi Center)<br>Aitopia, 3rd floor. | Every Monday, Thursday, and Friday (excluding holidays)                                   | 10:00–         |
| ②Muro Chiiki Fukushi Center,<br>1st. floor, Children's Room               | Every Tuesday, Wednesday, and Thuesday (excluding holidays)                               | 15:00          |
| ③AiplazaToyohashi,3rd.floor, multipurpose room Room                       | Every Tuesday, Wednesday, and Thuesday (excluding holidays, closed day, reserved day)     |                |
| <b>⊕Children'sTransportation Museum</b> , 1st floor Play Room             | Every Tuesday, Wednesday, and Friday (excluding holidays, and days when museum is closed) | 9:30–<br>12:30 |

①∼③General Welfare Center (Sougou Fukushi Center) Aitopia TEL 56-7500 ④Children'sTransportation Museum TEL 61-5818

Coconico Circles ここにこサークル

Guardians of children age 0-3 can play, talk about child rearing, and make friends. Local volunteers and mothers from your area are waiting to help you. No application required and no entrance fee necessary. Come and check it out!

**Locations and Meeting Times>:** 1 – 4 meetings per month. The latest information about these meetings can be found on the homepage or the "Coconico Circle News" bulletin so check it for details. It is available at the the Children's Museum, each circles' meeting place, community centers, Hoippu, etc.

| S  | chool District *   | Name of Circle                      | Meeting Place                        | Time          | Parking |
|----|--------------------|-------------------------------------|--------------------------------------|---------------|---------|
| 1  | YUTAKA             | YUTAKA                              | Yutaka Community Center              | 10:00-11:30   | 0       |
| 2  | IWATA              | IWATA                               | Iwata Community Center               | 10:00 – 11:30 | 0       |
| 3  | TAME               | TAME                                | Tame Community Center                | 10:00 – 11:30 | 0       |
| 4  | IWANISHI           | TOUBU                               | Toubu Community Center               | 10:00 – 11:30 | 0       |
| 5  | IMURE              | IMURE                               | Toubu Community Center, Imure Branch | 10:00 – 11:30 | 0       |
| 6  | TSUTSUJI-<br>GAOKA | TSUTSUJIGAOKA                       | Tsutsujiga-oka Community Ctr.        | 10:00 – 11:30 | -       |
| 7  | MATSUYAMA          | MATSUYAMA                           | Matsuyama Community Center           | 10:00 – 11:30 | -       |
| 8  | SHINKAWA           | SHINKAWA                            | Shinkawa Community Center            | 10:30 – 11:30 | -       |
| 9  | MUKAIYAMA          | Children's<br>Transportation Museum | Children's Transportation<br>Museum  | 10:00 – 11:30 | 0       |
| 10 | HACCHO             | HACCHO                              | Haccho Community Center              | 10:00 – 11:30 | -       |
| 12 | AZUMADA            | AZUMADA                             | Azumada Community Center             | 10:00 – 11:30 | -       |
| 14 | USHIKAWA           | USHIKAWA                            | Ushikawa Community Center            | 10:00 – 11:30 | -       |
| 16 | TAKA-OKA           | TAKA-OKA                            | Taka-oka Community Center            | 10:00 – 12:00 | 0       |
| 18 | HANEI              | HANEI                               | Hanei Community Center               | 10:00 – 11:30 | 0       |
| 19 | MURO               | MURO                                | Muro Community Center                | 10:00 – 11:30 | 0       |
| 19 | MURO               | OYAKO FUREAI                        | Youth Center                         | 11:00 – 12:00 | 0       |
| 20 | SHIOTA             | SHIOTA                              | Shiota Community Center              | 10:00 – 11:30 | -       |
| 22 | FUKUOKA            | FUKUOKA                             | Fukuoka Community Center             | 10:00 – 11:30 | 0       |
| 23 | SAKAE              | SAKAE                               | Sakae Community Center               | 10:00 – 11:30 | -       |
| 25 | MIYUKI             | TAKASHIDAI                          | Takashidai Community Center          | 10:00 – 11:30 | 0       |
| 26 | ISOBE              | ISOBE                               | Isobe Community Center               | 10:00-11:30   | -       |
| 27 | NAKANO             | NAKANO                              | Nakano Community Center              | 10:00 – 11:30 | -       |
| 28 | TAKASHI            | TAKASHI                             | Takashi Community Center             | 10:00 – 11:30 | -       |
| 28 | TAKASHI            | HONGO                               | Hongo Community Center               | 10:00 – 11:30 | 0       |
| 29 | ASHIHARA           | ASHIHARA                            | Ashihara Community Center            | 10:00 – 11:30 | -       |
| 32 | NOYORI             | NOYORI                              | Noyori Community Center              | 10:00 – 11:30 | 0       |
| 33 | OSHIMIZU           | OSHIMIZU                            | Oshimizu Community Center            | 10:00 – 11:30 | -       |
| 34 | SHIMOJI            | SHIMOJI                             | Shimoji Community Center             | 10:00 – 11:00 | -       |
| 35 | OMURA              | HOKUBU                              | Hokubu Community Center              | 10:00 – 11:15 | 0       |
| 37 | MAESHIBA           | MAESHIBA                            | Maeshiba Community Center            | 10:00 – 11:30 | 0       |
| 41 | ISHIMAKI           | ISHIMAKI                            | Ishimaki Community Center            | 10:00 – 11:30 | 0       |
| 44 | FUTAGAWA           | FUTAGAWA                            | Futagawa Community Center            | 10:00 – 11:15 | 0       |
| 44 | FUTAGAWA<br>-MINAM | FUTAGAWA-MINAMI                     | Futagawa-Minami Community  Center    | 10:00 – 11:30 | 0       |
| 47 | HOSOYA             | INAMI                               | Inami Community Center               | 10:00 – 11:30 | 0       |
| 48 | TONAMI             | TAKATOYO                            | Takatoyo Community Center            | 10:00 – 11:30 | 0       |
| 52 | SUGIYAMA           | SUGIYAMA                            | Sugiyama Community Center            | 10:00 – 11:30 | 0       |

<sup>\*</sup> Please refer to the map of elementary school districts in Toyohashi on pg. 23. (The Children's Museum (Kodomo Miraikan) Kosodate Plaza, TEL: 21-5528)

### Places to Go おでかけ施設

### Kodomo Miraikan Coconico - Children's Museum こども未来館「ここにこ」

A 7-minute walk from the Toyohashi Station. A place full of activities and fun. The Children's Museum is a facility where both children and adults can interact and enjoy various activities in a safe and secure environment regardless of weather conditions.

Kurumi Nursery School ,tel.: 53-1528. Kojika Nursery School, tel.: 25-3165

Please contact Hoiku-ka for further info: (51-2324)

■Temporary Daycare: For households who are unable to watch their child temporarily.

<Fee>: ¥ 2,000/ day (lunch separete)

**Where>**: Higashiyama Nursery School, tel.: 41-5343

Okan Nursery School, tel.: 32-3225 Ueta Nursery School, tel.: 25-2411 Kurumi Nursery School, tel.: 53-1528

Applications can be completed at schools other than the ones listed above. Inquire at your nearest nursery school for details.

- ▶ Local Child-rearing Support Activities: For example, gardens are open for use to kodomoens(or nursery schools) and households with children who have yet to enroll in kindergarten (44 participating schools). For details, please inquire directly to your specific nursery school. For nursery schools doing these activities, please refer to the list on page 24 or make an inquiry to the Hoiku-ka (tel.: 51-2324).
- **Disability child Nursery:** Child-care services for disabled children. Please use the nintei-kodomoen/nursery school listings on page 24 to check whether a given disability child nursery offers this service or call the Hoiku-ka (51-2324).

#### Sick-Child Care 病児保育

Sick-child care is offered to the parents of sick children (who are enrolled in nursery school or kindergarten or elementary school) who are unable to take time off to care for their child (limit of 7 days) It is necessary to contact the Hoiku-Ka (tel.: 51-2324) or the facility the day before you plan to use the service.

#### **Short-term Child-rearing Support Projects** 子育て短期支援事業

### "Short Stay"

Temporary child-care is available to the children of guardians who are ill, who have just given birth, or who are unable to care for their children due to ceremonial occasions at childcare institutions, etc. (service period is maximum of 7 days)