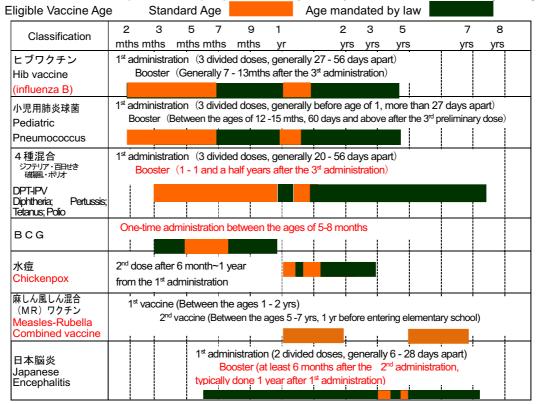

#### Vaccinations 予防接種

Vaccinate your child to protect them from illnesses.

### Routine Vaccines (Teiki yobosesshu)

You will receive a notice (vaccine coupon) from the city when your child reaches the eligible age.

- ●If your primary physician is located outside of Toyohashi, you are still eligible to have the vaccination fees covered. Please apply directly to the Health Policy Division (*Kenko Seisaku-ka*). If the vaccination was administered before your application is processed, you cannot get a refund.
- ●If someone other than the child's parent/legal guardian accompanies him/her to receive a vaccination, a proxy letter is required. The proxy letter can be found in your vaccine notice (there may be some exceptions). It can also be downloaded from the Toyohashi Public Health Center (*Toyohashi Hokenjo/Hoken Center*) website. More information is available on the Health Policy Division (*Kenko Seisaku-ka*) HP.

Simultaneous administration of multiple vaccines can help to immunize children quickly and lower the number of visits to the doctor's for vaccination. It is available subject to the doctor's approval and parent/guardian's consent. You can also receive the vaccines individually.

#### Subsidies for Optional Vaccines (Nin-i yobosesshu)

| Vaccine     | eccine Eligibility                                                      |                | Number of doses | Vaccine Period                                                                     | Subsidy     |
|-------------|-------------------------------------------------------------------------|----------------|-----------------|------------------------------------------------------------------------------------|-------------|
| Rotavirus   | Rotarix Between 6                                                       | – 24 weeks old |                 | More than 4 weeks between each dose                                                | ¥4,500/dose |
|             | RotaTeq Between 6                                                       | – 32 weeks old |                 | More than 4 weeks between each dose                                                | ¥3,000/dose |
|             | Under 1 years old  Born before March 31 2016*1  Born after April 1 2016 |                |                 |                                                                                    | ¥2,000/dose |
| Hepatitis B |                                                                         |                | 3 times         | during the first 4 weeks<br>Booster: 20-24 weeks after<br>the first administration | Full cost   |
| Mumps*2     | Between 1 – 2 years                                                     | old            | Once *2         |                                                                                    | ¥2,000      |

- \*1 This year, there will be a limited transitional measure in place, whereby those who were administered the 1st dose of Hepatitis B vaccine in the previous year will be partially subsidized for the remaining doses. During the fiscal 2016 year, this vaccination is to become a mandated vaccination. Further information will be provided through the City Bulletin when available.
- \*2 Children who had been infected with mumps will not be eligible for subsidies.
- Vaccination fees will vary between medical institutions. Please deduct the subsidy from the full price when paying for the vaccination.

- Optional vaccines (*nin-i yobosesshui*) are vaccines which are not mandated by the Preventive Vaccination Act. Please consult your doctor before receiving the vaccine.
- Please make the required appointments at the relevant contracted medical institutions within Toyohashi City. Bring your Mother and Child Health handbook and a form of identification that displays your address to confirm that you are a resident in Toyohashi City (e.g. child's treatment expense recipient certificate card, residence card, etc.) for your medical appointment.