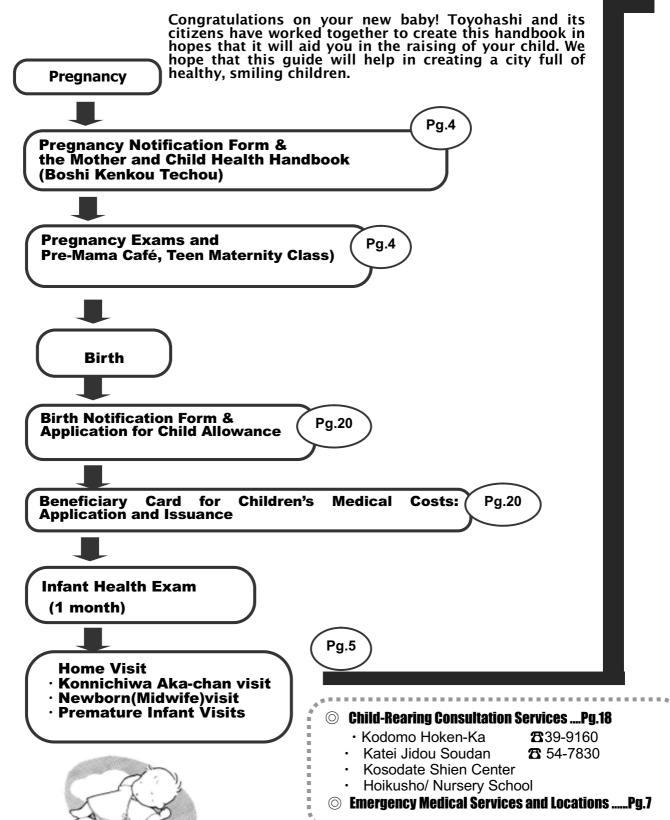

### Support Projects at Health Center 保健所・保健センターでの支援事業

Issuance of Mother and Child Health Handbook (Boshi Kenkou Techou): Will be issued to individuals who submit a "Notice of Pregnancy"

<Place of Issuance>: Children's Health Division(Kodomo Hoken-Ka),

Kodomo Miraikan(every Friday)

< Reissuance>: Children's Health Division.

- Pregnancy and Infant Health Exams: You can receive health exams during pregnancy (14 times) and while your child is an infant (under 1 year of age, 2 times) at medical institutions etc. The first exam voucher is inserted in "To Mothers and Fathers" which is distributed with the Mother and Child Health Handbook. The voucher for the second infant health exam (6-11months) will be sent out 5-6 months after birth.
- •Dental Exams for Expectant Mothers: You can receive a dental exam at dental institutions within the city during pregnancy or within one year of giving birth. The voucher is inserted in "To Mothers and Fathers."

**Post-birth care lectures and workshops:** Lectures by a gynocologist regarding health, infertility etc, and lessons by a midwife regarding post birth care and exercises.

< Who>: Mothers of 6-11 month old infants

**<Date/Time>**: Lectures – twice a year / lessons – 4 times a year, 13:30-15:00

<Place>: Health Center

<Capacity>: Lectures - 40 individuals / lessons - 30 individuals (appointment required)

<Participation Fee>: Free

<Childcare> ¥300 (appointment required)

 Pre-Mama Cafe: Talks on diet during pregnancy and child-rearing information for first-time mothers, plastic bag cooking demonstrations and tastings, and friendship building through groupwork.

**<Who>**: Expectant mothers 35 years of age and over.

<Date/Time>: 4 times every year, 9:30 A.M. - Noon

<Place>: Health Center

<Capacity>: 20 individuals (appointment required)
<Participation Fee>: ¥200 for class materials

- <Participation Fee>: ¥200 for class materials
- Teen Maternity Class: Simple cooking, lessons on playing with a baby and child-rearing, group work, etc.

**<Who>**: Expectant mothers under 20 years of age

**<Date/Time>**: 4 times every year, 1:30 – 4:00 P.M.

<Place>: Health Center

<Capacity>: 20 groups (appointment required)

### •4 Month/18 Month/3 Year Child Health Exams:

| Exam |       | 4 Month Health Exam   | 18 Month Health Exam    | 3 Year Health Exam     |
|------|-------|-----------------------|-------------------------|------------------------|
|      | Who   | 3-4 Month Old Infants | 19-20 Month Old Infants | 3 Years, 4-5 Month Old |
| W    | VVIIO |                       |                         | Children               |

Vouchers with the date and exam center printed on them will be sent out about one month before the exam date. <**Exam Location**> Health Center. Picture books will be given out as a present to children receiving the 4 Month Health Exam.

•Dental Exams for Two-year Olds: Held once municipal dental institutions

<Who>: Infant s between two and two and half years of age. \*The vouchers can be used to recive an exam one month before the infant becomes 24 months old.

- •Weaning Courses (Mogumogu Kyoushitsu): Lessons on how to wean your child, foodtasting.
  - **<Who>**: For parents of 5 month old infants.
  - **Date and Time>**: Twice every month (For specific dates, please enquire at the Public Health Center) 10:15 ~11:30 AM.

<Place>: Health Center

- <Capacity>: 30 participants (Appointment required).
- •Weaning Courses (KamiKami Kyoushitsu): Discusses weaning, initial dental care and food tasting <who>: Parents of 9-10 month old children

<Date and Time>: Once every month (For specific dates, please enquire at the Public Health Center) 10:00 - 11:30 AM

<Place>: Health Center

<Capacity>: 20 participants (Appointment required)

<What to Bring>: Mother and child health handbook (Boshi Kenko Techo), stationery

<Participation fee>: ¥200 (to cover material costs)

<Child Care>: By reservation (¥300)

•Phone Consultation: Consultation about pregnancy, birthing, and child-rearing from health professionals.

<When>: Weekdays, 9:00AM ~ 5:00PM

<Division>: Kodomo Hoken-Ka TEL: 39-9160.

•Home Visits for Households with Infants ("Konnichiwa Aka-chan"): A nurse from the Children's Health Division(Kodomo Hoken-Ka) will go to your home to weigh your child and offer advice and information about child health and rearing.

< Who>: Visits will be made to individuals living in Toyohashi about two months of giving

birth (excludes households who receive premature infant visits and newborn visits).

<How the Visits Work>: The Kodomo Hoken-Ka will contact you in advance and you will receive a visit about two months after giving birth.

•Newborn (Midwife) Visits: A midwife will visit your home to measure your child and discuss

things like child-rearing and breast-feeding. **<Who>**: Individuals who wish to receive visits and instruction from a midwife. These are for individuals who have just had their first child. You will be visited within one month of giving birth.

<How to Schedule a Visit>: A form ("Josanshi Ni Yoru Kateihoumon No Goannai") is included in the "To Mothers and Fathers" Handbook. Please fill out the required sections and submit it to the Children's Health Division via the reply envelope. (The Children's Health

Division will contact you about the schedule once they receive it).

•Premature Infant Visits: An individual from the Children's Health Division will visit your home to measure your child and and discuss things like child-rearing.

<Who>: Households with infants who were born weighing less than 2500g.

<How to Schedule a Visit>: In the event that a child is born weighing less than 2500g, it is necessary to report it. A form ("Teitaijuji Shussei Todoke") is included in the "To Mothers and Fathers" Handbook. Please fill out the required sections and submit it to the Children's Health Division via the reply envelope. (The Children's Health Division will contact you once they receive it).