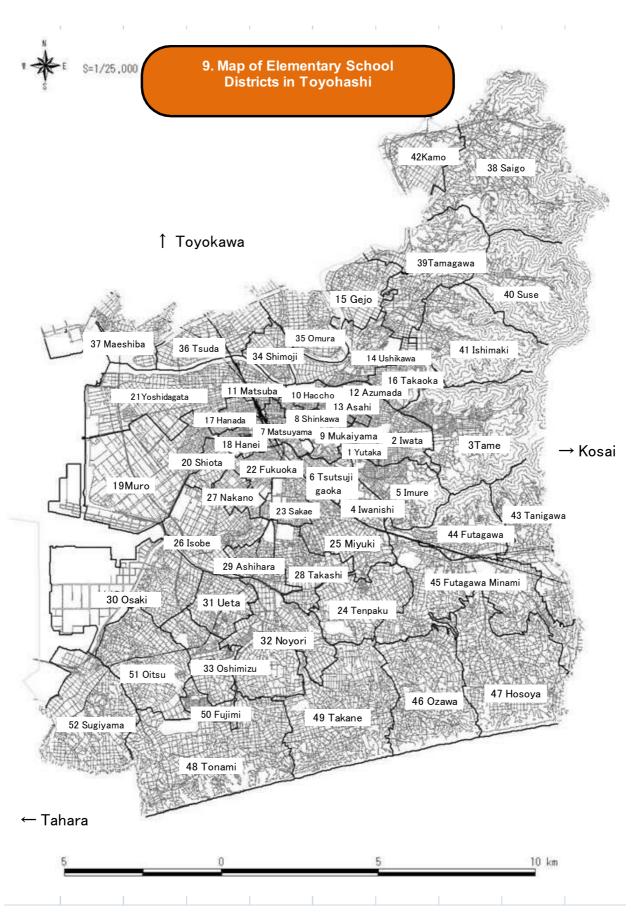

<sup>\*</sup> Please refer to the map of elementary school districts in Toyohashi on pg. 23. (The Children's Museum (Kodomo Miraikan) Kosodate Plaza, TEL: 21-5528)