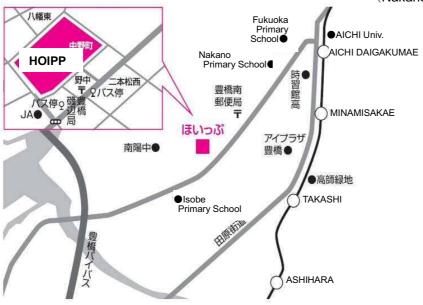

(Nakano-cho Aza Nakahara 100)

#### Access

OVia Toyohashi Tetsudo Bus (Nakahama Ozaki-sen 中浜大崎線) 200m from the Hoippu bus station, 5 minutes by foot (approx. 20 minutes from Toyohashi station)

From Toyohashi station, please take the Higashiguchi 1 bus stop (東口 1 番 乗り場). Please note that the Kohama Osaki bus line (小浜大崎線) does not stop at this station

OVia Toyohashi Railroad Atsumisen (渥美線)From Nanei Station (南栄駅): located 1600m Southwest, approx. 20 min by foot

From Takashi Station (高師駅): located 1500m Northwest, approx. 20 min by foot

≪Address≫

Toyohashi Nakano-chouaza Nakahara 100-banchi

#### Information about HOIPPU/ほいっぷ施設案内

Public Health Center /保健所・保健センター