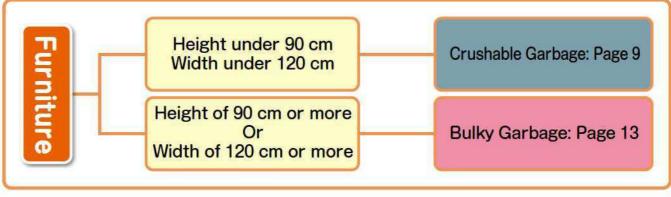

# **Sorting Flowchart**

Please be careful, for it differs depending on the kinds and sizes of the garbage.

Designated items including microwave ovens, carpets, and chairs. \*Check page 13 for details.

Bulky Garbage: Page 13

### Non-designated Items

\*Please check the size.

Electric, gas, or oil powered appliances with one side 60 cm or more

Furniture with a height of 90 cm or higher and a width of 120 cm or more