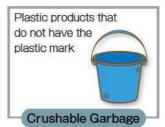

# Crushable Garbage Please put in designated garbage bags for disposal.

Please put in designated

Please check the collection days on the Clean Calendar.

# Disposal

1. Put in a designated garbage bag

Please remove rechargeable batteries (such as lithium and NiCad batteries) which can be removed.

\*Check page 26 for details.

2. Dispose at Garbage Station

If your garbage does not fit in the 45 L crushable garbage designated bag, tie it with a string or the like and bring it to a garbage station.

### Other daily necessities (under 120 cm) \*Items under 30 cm that do not contain metal may be disposed of as burnable garbage.

Plastic products without the plastic mark

Pots, kettles

Light bulbs, batteries (mercury-free)

\*Put batteries containing mercury in Hazardous Garbage.

\*Bring rechargeable batteries to the retailer.

Styrofoam (Whether there is a plastic mark or not.)