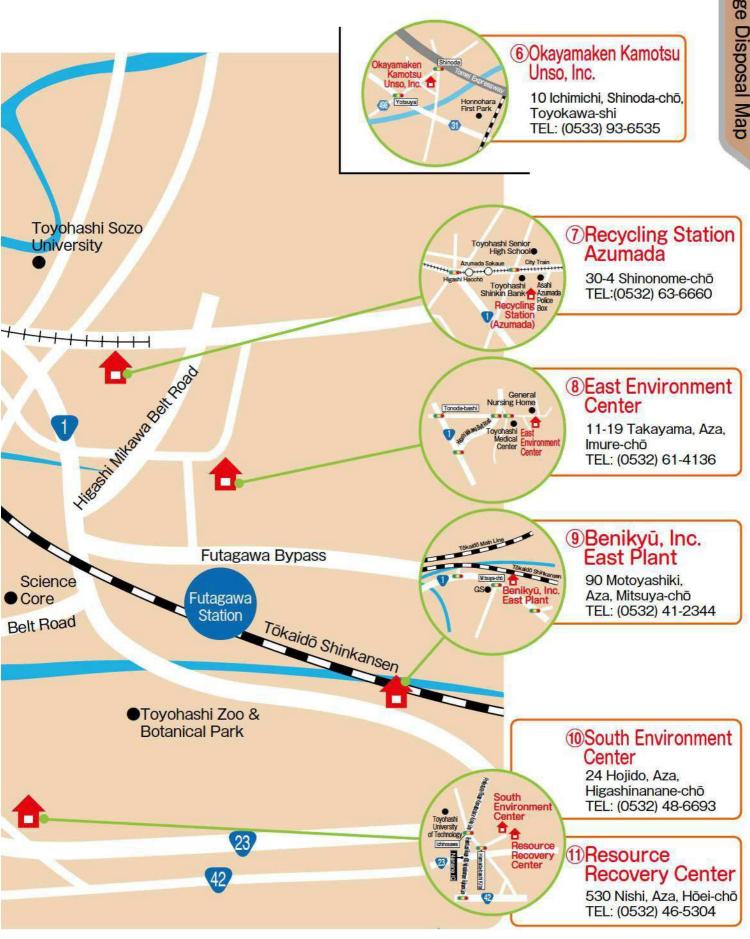

Okayamaken Kamotsu Unso, Inc. Toyokawa Office

 Nittsū Higashi Aichi Unyu. Inc. Head Sales Office

\*Check page 28 for details.

\*Appliances retailers are legally obliged to take back the 4 special appliances. In principle, please request the retailer to take the item back.

# Disposal at a Resource Recovery Center or Environment Center (East, South, West) (free)

Resource Recovery Center
 East Environment Center
 South Environment Center
 West Environment Center
 West Environment Center
 TEL: (0532) 46-5304
 TEL: (0532) 61-4136
 TEL: (0532) 48-6693
 TEL: (0532) 48-6693

# Request to a business operator certified by the Small Appliance Recycling Law

- Disposal at the plant (free) \*Some fees may be charged
  - Benikyū, Inc.

-Head Office Plant 12 Chinowari, Aza, Jinnoshinden-chō TEL: (0532) 32-8888
 -East Plant 90 Motoyashiki, Aza, Mitsuya-chō TEL: (0532) 41-2344
 \*Check with certified business operators regarding the collection items and operating hours.

### Disposal at a Resource Recovery Center or Environment Center (East, South, West) (free)

O Resource Recovery Center 530 Nishi, Aza, Hōei-chō East Environment Center

11-19 Takayama, Aza, Imure-chō 24 Hojido, Aza, Higashinanane-chō

TEL: (0532) 61-4136 TEL: (0532) 48-6693

TEL: (0532) 46-5304

 South Environment Center West Environment Center

46-1 Kyonowari, Aza, Jinnoshinden-chō TEL: (0532) 32-9231

# Disposal at small appliance collections sites (18 in the city)

- Collection of appliances under 60 cm
  - Environment Center (East, South, West), Recycling Stations (Azumada)
- Collection of small appliance under 27 cm wide ×16 cm high × 30 cm long
  - Recycling Stations (AEON Toyohashi Minami-ten, Azumada), City Hall, Service Counter Center (8 in the city), Public Health Care Centers, Development Center for Children's Futures, Audio Visual Education Center. Central Library, Environment Centers (East, South, West),

### Request to a business operator certified by the Small Appliance Recycling Law

- Disposal at the plant (free) \*Some fees may be charged
  - Benikyū, Inc.

-Head Office Plant 12 Chinowari, Aza, Jinnoshinden-chō TEL: (0532) 32-8888 -East Plant 90 Motoyashiki, Aza, Mitsuya-chō TEL: (0532) 41-2344