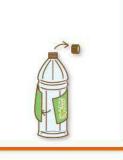

# Disposal

 Remove caps and labels

2. Rinse with water

3. Put in a transparent or translucent bag
Put in separate bags from recyclable plastics.