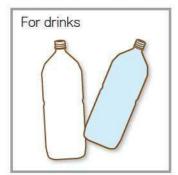

# **PET Bottles**

Put in a transparent or translucent bag.

Please check the collection days on the Clean Calendar.

Transparent or translucent bag

# Disposal

 Remove caps and labels

2. Rinse with water

3. Put in a transparent or translucent bag
Put in separate bags from recyclable plastics.

# Applicable items

# When disposing of PET bottles

- Put in separate bags from recyclable plastics.
- Make sure they do not get blown by wind such as by putting a net over.

# Non-applicable items

Plastic caps

PET bottle labels

Containers for detergent, shampoo, conditioner, etc.

Containers for pudding, jelly, etc.

These items are Recyclable Plastics.

Items collected at garbage stations / Collection times (once every 4 weeks)