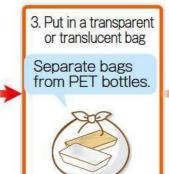

# Disposal

 Remove caps and labels

2. Rinse with water

3. Put in a transparent or translucent bag
Put in separate bags from recyclable plastics.

# When disposing of PET bottles

- Put in separate bags from recyclable plastics.
- Make sure they do not get blown by wind such as by putting a net over.