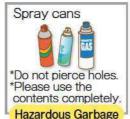

# Hazardous Garbage Put in a transparent or translucent bag.

Please check the collection days on the Clean Calendar.

**Transparent** translucent bag

# When disposing of hazardous garbage

Hazardous garbage can cause fires in garbage trucks or cause injury to garbage collectors. Do not mix it with other types of garbage.

\*Check page 26 for details.

# Applicable items

Mercury-free items are crushable garbage. Bring rechargeable batteries to the retailer.

\*Check page 26 for details.

Spray cans

Items collected at garbage stations / Collection times (once every 4 weeks)