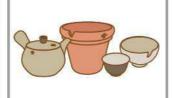

# Bottles & Cans Put in a transparent or translucent bag.

Please check the collection days on the Clean Calendar.

**Transparent** translucent bag

# **Disposal**

1. Remove the cap Please dispose the caps into crushable garbage (metallic) or recyclable plastics (plastic products).

3. Put in a transparent or translucent bag Put bottles and cans in the same bag.

# Applicable items Glass bottles

\*Bottles of sizes up to wide-mouth bottles such as plum wine bottles, or 1 sho (1.8 L) bottles.

# Applicable items Cans \*Bottles up to the size of powdered milk cans

# Non-applicable items

Glass products other than bottles Landfill Garbage

### Also...

- Items with things inside
- Items which cannot be cleaned
- Bottles larger than 1.8L
- Cans larger than powdered milk cans, etc.

These items are Crushable Garbage. Items collected at garbage stations / Collection times (once a week)