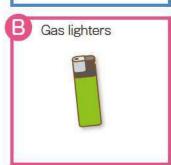

# Hazardous Garbage Put in a transparent or translucent bag.

Please check the collection days on the Clean Calendar.

**Transparent** translucent bag

# When disposing of hazardous garbage

Hazardous garbage can cause fires in garbage trucks or cause injury to garbage collectors. Do not mix it with other types of garbage.

\*Check page 26 for details.

# Applicable items

Mercury-free items are crushable garbage. Bring rechargeable batteries to the retailer.

\*Check page 26 for details.

Spray cans

Items collected at garbage stations / Collection times (once every 4 weeks)