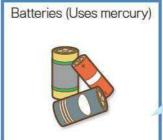

# Hazardous Garbage Put in a transparent or translucent bag.

Please check the collection days on the Clean Calendar.

**Transparent** translucent bag

# When disposing of hazardous garbage

Hazardous garbage can cause fires in garbage trucks or cause injury to garbage collectors. Do not mix it with other types of garbage.

\*Check page 26 for details.

# Applicable items

Mercury-free items are crushable garbage. Bring rechargeable batteries to the retailer.

\*Check page 26 for details.

Spray cans

Items collected at garbage stations / Collection times (once every 4 weeks)