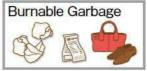

# Burnable Garbage Please put in designated garbage bags for disposal.

Please check the collection days on the Clean Calendar.