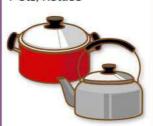

### Small appliances (under 60 cm)

Pots, rice cookers, toasters

Dryers, irons

Video tape decks, **DVD** players

Mobile phones, cameras, game consoles