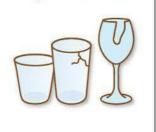

# **Landfill Garbage**

Put in a transparent or translucent bag.

Please check the collection days on the Clean Calendar.

Transparent or translucent bag

# Disposal

 Put in a transparent or translucent bag

When disposing of broken glass, clearly label the contents and put it in a cardboard box.

2. Dispose at Garbage Station

Put the whole cardboard box into a bag if you dispose garbage in cardboard boxes on rainy days.

# Applicable items

Ceramic containers

Glass products

Concrete blocks

\*Break it down to 50 cm or shorter.

# Non-applicable items

Unbroken bottles

**Bottles & Cans** 

Glass products which have non-glass parts that cannot be taken off

Crushable Garbage

Plastic flowerpots

Crushable Garbage

Pots. kettles