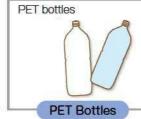

# **PET Bottles**

Put in a transparent or translucent bag.

Please check the collection days on the Clean Calendar.

Transparent or translucent bag

# Disposal

 Remove caps and labels

2. Rinse with water

3. Put in a transparent or translucent bag
Put in separate bags from recyclable plastics.

# When disposing of PET bottles

- Put in separate bags from recyclable plastics.
- Make sure they do not get blown by wind such as by putting a net over.

# Non-applicable items

Plastic caps

PET bottle labels

Containers for detergent, shampoo, conditioner, etc.

Containers for pudding, jelly, etc.

These items are Recyclable Plastics.

Items collected at garbage stations / Collection times (once every 4 weeks)