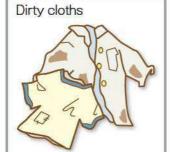

# Cloths

Put in a transparent or translucent bag.

Please check the collection days on the Clean Calendar.

Transparent translucent bag

# Applicable items

Handkerchiefs, towels

Curtains

Sheets

# Non-applicable items

Wet items

**Burnable Garbage** 

Soiled items

Burnable Garbage

Severely damaged items

**Burnable Garbage** 

Underwear

**Burnable Garbage** 

Rugs, carpets

**Bulky Garbage** 

Futons, blankets, sitting cushions. mattresses

**Bulky Garbage** 

Stuffed Toys

Pillows, other cushion

Crushable Garbage Crushable Garbage