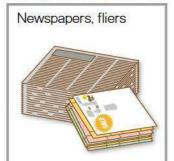

# Waste Paper (Newspapers, fliers, magazines, mixed paper, cardboard, milk cartons, etc.)

Waste paper is a resource. Please do not dispose it as burnable garbage.

# Disposal

 Put mixed paper in paper bags or in magazines

Take off the clips

1. Wash, open, and dry milk cartons before cross tying them

# Applicable items

Mixed paper
Paper boxes,
tissue boxes