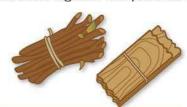

# (Wooden sticks and boards)

Bundle these together and put them out.

\*Bundle up to a length of 60 cm or less, and diameter of 30 cm or less