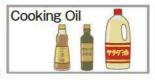

### Also...

- Cooking oil (hardened oil)
- Toothpaste, etc.

These items are burnable garbage. Items collected at garbage stations / Collection times (once a week)