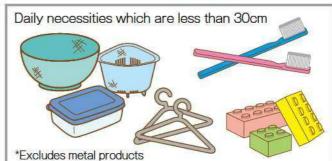

# Applicable items

### Small appliances (under 60 cm)

Pots, rice cookers, toasters

Dryers, irons

Video tape decks, **DVD** players

Mobile phones, cameras, game consoles

### Other daily necessities (under 120 cm) \*Items under 30 cm that do not contain metal may be disposed of as burnable garbage.

Plastic products without the plastic mark

Pots, kettles

Light bulbs, batteries (mercury-free)

\*Put batteries containing mercury in Hazardous Garbage.

\*Bring rechargeable batteries to the retailer.

Styrofoam (Whether there is a plastic mark or not.)