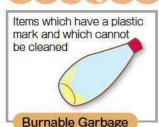

# Burnable Garbage Please put in designated garbage bags for disposal.

Please check the collection days on the Clean Calendar.

# Applicable items

Dirty plastic containers and wrappers

Tissues

Used fireworks

\*Submerge in water first

Weeds, fallen leaves

Items collected at garbage stations / Collection times (twice a week)

Please put in designated

### Also...

- Cooking oil (hardened oil)
- Toothpaste, etc.

These items are burnable garbage. Items collected at garbage stations / Collection times (once a week)