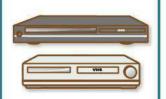

### Small appliances (under 60 cm)

Pots, rice cookers, toasters

Dryers, irons

Video tape decks, **DVD** players

Mobile phones, cameras, game consoles