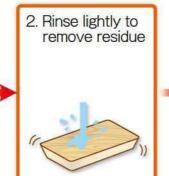

# Disposal

 Remove caps and labels

2. Rinse with water

3. Put in a transparent or translucent bag
Put in separate bags from recyclable plastics.