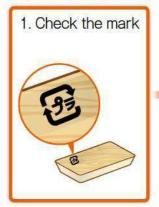

# **PET Bottles**

Put in a transparent or translucent bag.

Please check the collection days on the Clean Calendar.

Transparent or translucent bag

# Disposal

 Remove caps and labels

2. Rinse with water

3. Put in a transparent or translucent bag
Put in separate bags from recyclable plastics.

# Applicable items