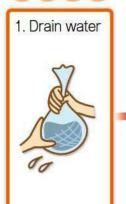

# **Disposal**

Do not wrap it in paper bags or newspapers.

2. Put in an inner bag

2. In the mesh sink strainer

3. Put in a designated garbage bag

4.Dispose at Garbage Station

> Please separate burnable garbage and kitchen waste.