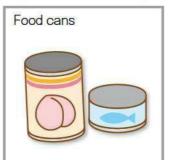

# Bottles & Cans Put in a transparent or translucent bag.

Please check the collection days on the Clean Calendar.

**Transparent** translucent bag

# Applicable items Glass bottles

\*Bottles of sizes up to wide-mouth bottles such as plum wine bottles, or 1 sho (1.8 L) bottles.

# Applicable items Cans \*Bottles up to the size of powdered milk cans

# Non-applicable items

Glass products other than bottles Landfill Garbage

### Also...

- Items with things inside
- Items which cannot be cleaned
- Bottles larger than 1.8L
- Cans larger than powdered milk cans, etc.

These items are Crushable Garbage. Items collected at garbage stations / Collection times (once a week)