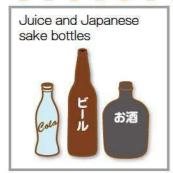

# Applicable items Glass bottles

\*Bottles of sizes up to wide-mouth bottles such as plum wine bottles, or 1 sho (1.8 L) bottles.

# Applicable items Cans \*Bottles up to the size of powdered milk cans

# Non-applicable items

Glass products other than bottles Landfill Garbage