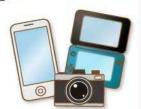

### Small appliances (under 60 cm)

Pots, rice cookers, toasters

Dryers, irons

Video tape decks, **DVD** players

Mobile phones, cameras, game consoles