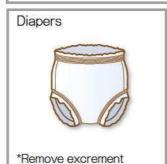

# Household Garbage Category Guide(Alphabetical Order)

| Item                        | Type of Garbage      | Remarks                                                                                                                                   |
|-----------------------------|----------------------|-------------------------------------------------------------------------------------------------------------------------------------------|
| AC adapters                 | Crushable Garbage    |                                                                                                                                           |
| Accordion curtains          | Bulky Garbage        | Put items under 120 cm long in<br>Crushable Garbage.                                                                                      |
| Agar                        | Kitchen Waste        |                                                                                                                                           |
| Air cleaners                | Crushable Garbage    | Put in Bulky Garbage if 60 cm<br>or longer                                                                                                |
| Air conditioners            | 4 Special Appliances | Have retailers take back the 4 special appliances.                                                                                        |
| Air cooler (With Freon gas) | Not Collected        | Have the store take back the item.                                                                                                        |
| Air pumps                   | Crushable Garbage    |                                                                                                                                           |
| Alarm clocks                | Crushable Garbage    |                                                                                                                                           |
| Albums                      | Crushable Garbage    |                                                                                                                                           |
| Aluminum cans               | Bottles & Cans       |                                                                                                                                           |
| Aluminum foil               | Crushable Garbage    |                                                                                                                                           |
| Aluminum window frames      | Bulky Garbage        | Garbage produced as a byproduct of<br>construction is not accepted by the city                                                            |
| Aprons                      | Cloths               | Can also be collected at environment centers or recycling stations.                                                                       |
| Aquariums                   | Crushable Garbage    | Put in Bulky Garbage if 120 cm<br>or longer                                                                                               |
| Aromatics                   | Crushable Garbage    |                                                                                                                                           |
| Artificial turf (plastic)   | Crushable Garbage    |                                                                                                                                           |
| Ash                         | Burnable Garbage     | Dampen with water first.                                                                                                                  |
| Ashtrays (glass/ceramic)    | Landfill Garbage     | Put metal items in Crushable<br>Garbage                                                                                                   |
| Athletic shoes (sneakers)   | Burnable Garbage     |                                                                                                                                           |
| Attache cases               | Crushable Garbage    |                                                                                                                                           |
| Audio players               | Crushable Garbage    |                                                                                                                                           |
| Automobiles                 | Not Collected        | Have the store take back the item.                                                                                                        |
| Automotive supplies         | Crushable Garbage    |                                                                                                                                           |
| Baby baths (plastic)        | Crushable Garbage    | Put in Bulky Garbage if 120 cm<br>or longer                                                                                               |
| Baby bean chairs            | Crushable Garbage    |                                                                                                                                           |
| Baby bottles                | Crushable Garbage    |                                                                                                                                           |
| Baby carriages              | Crushable Garbage    | Put in Bulky Garbage if 120 cm<br>or longer                                                                                               |
| Baby cots                   | Bulky Garbage        |                                                                                                                                           |
| Baby fences (non-wooden)    | Crushable Garbage    | Put in Bulky Garbage if 120 cm<br>or longer                                                                                               |
| Baby fences (wooden)        | Burnable Garbage     | Cut to 60 cm or shorter and bundle together<br>Crushable garbage if it is between 120~60cm<br>Put items 120 cm or longer in Bulky Garbage |
| Baby food                   | Crushable Garbage    |                                                                                                                                           |
| Baby racks                  | Crushable Garbage    |                                                                                                                                           |
| Backpacks (randsel)         | Burnable Garbage     |                                                                                                                                           |
| Backpacks (rucksacks)       | Burnable Garbage     |                                                                                                                                           |
| Bags                        | Burnable Garbage     |                                                                                                                                           |
| Ballpoint pens              | Crushable Garbage    |                                                                                                                                           |
| Balls                       | Crushable Garbage    |                                                                                                                                           |