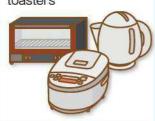

### Small appliances (under 60 cm)

Pots, rice cookers, toasters

Dryers, irons

Video tape decks, **DVD** players

Mobile phones, cameras, game consoles