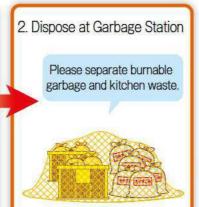

# **Disposal**

Do not wrap it in paper bags or newspapers.

2. Put in an inner bag

2. In the mesh sink strainer

3. Put in a designated garbage bag

4.Dispose at Garbage Station

> Please separate burnable garbage and kitchen waste.