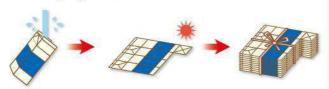

### Line version of "Gomimaru"

Add "Gomimaru" in LINE, and it will answer the sorting of garbage and the garbage collection days by just asking in the talk page. You can also check the calendar of garbage collection days!

### An app to promote sorting garbage called "San aru"

You can set the notification settings of garbage collection days, and check the sorting of garbage, garbage collection days, and garbage collection facilities.

# Details of the disposal locations can be checked on an app to promote sorting garbage called "San aru"

You can set the notification settings of garbage collection days, and check the sorting of garbage, garbage collection days, and garbage collection facilities. Available in foreign languages (English, Português, Tagalog, Español, 汉语).