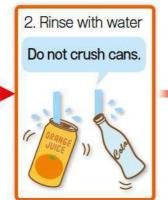

# Bottles & Cans Put in a transparent or translucent bag.

Please check the collection days on the Clean Calendar.

**Transparent** translucent bag

# **Disposal**

1. Remove the cap Please dispose the caps into crushable garbage (metallic) or recyclable plastics (plastic products).

3. Put in a transparent or translucent bag Put bottles and cans in the same bag.

4. Dispose at Garbage Station

# Applicable items Glass bottles

\*Bottles of sizes up to wide-mouth bottles such as plum wine bottles, or 1 sho (1.8 L) bottles.

# Applicable items Cans \*Bottles up to the size of powdered milk cans