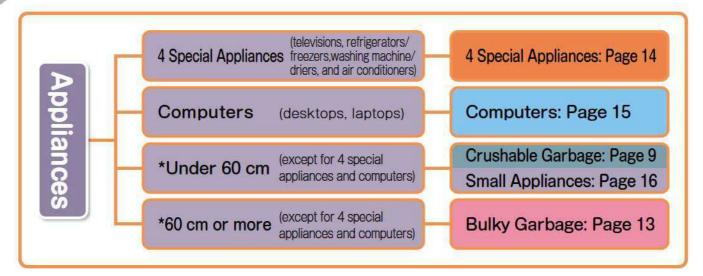

# **Sorting Flowchart**

Please be careful, for it differs depending on the kinds and sizes of the garbage.

Designated items including microwave ovens, carpets, and chairs. \*Check page 13 for details.

Bulky Garbage: Page 13

# Non-applicable items

Microwave ovens

4 Special Appliances (televisions, refrigerators, freezers, clothes washers, clothes driers, air conditioners)

\*Check page 14 for details

4 Special Appliances

Computers \*Check page 15 for details

Computers

Items collected at garbage stations / Collection times (Once every 8 weeks)