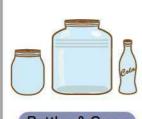

# Bottles & Cans Put in a transparent or translucent bag.

Please check the collection days on the Clean Calendar.

**Transparent** translucent bag

# **Disposal**

1. Remove the cap Please dispose the caps into crushable garbage (metallic) or recyclable plastics (plastic products).

3. Put in a transparent or translucent bag Put bottles and cans in the same bag.

# Applicable items Glass bottles

\*Bottles of sizes up to wide-mouth bottles such as plum wine bottles, or 1 sho (1.8 L) bottles.

# Applicable items Cans \*Bottles up to the size of powdered milk cans