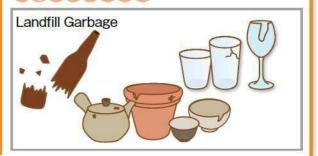

# **Landfill Garbage**

Put in a transparent or translucent bag.

Please check the collection days on the Clean Calendar.

Transparent or translucent bag

# Disposal

 Put in a transparent or translucent bag

When disposing of broken glass, clearly label the contents and put it in a cardboard box.

2. Dispose at Garbage Station

Put the whole cardboard box into a bag if you dispose garbage in cardboard boxes on rainy days.

# Applicable items

Ceramic containers

Glass products

Concrete blocks

\*Break it down to 50 cm or shorter.

# Non-applicable items

Unbroken bottles

**Bottles & Cans** 

Glass products which have non-glass parts that cannot be taken off

Crushable Garbage

Plastic flowerpots

Crushable Garbage

Pots. kettles