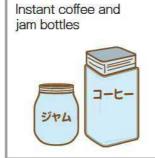

# Applicable items

Tea, coffee dregs

\*May be left inside the tea bag or coffee filter

# Non-applicable items

### Also...

- Cooking oil (hardened oil)
- Toothpaste, etc.

These items are burnable garbage. Items collected at garbage stations / Collection times (once a week)