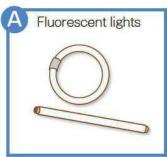

# Hazardous Garbage Put in a transparent or translucent bag.

Please check the collection days on the Clean Calendar.

**Transparent** translucent bag

# When disposing of hazardous garbage

Hazardous garbage can cause fires in garbage trucks or cause injury to garbage collectors. Do not mix it with other types of garbage.

\*Check page 26 for details.

# Applicable items

Mercury-free items are crushable garbage. Bring rechargeable batteries to the retailer.

\*Check page 26 for details.

Spray cans

Items collected at garbage stations / Collection times (once every 4 weeks)