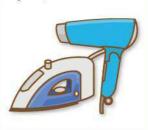

### Small appliances (under 60 cm)

Pots, rice cookers, toasters

Dryers, irons

Video tape decks, **DVD** players

Mobile phones, cameras, game consoles