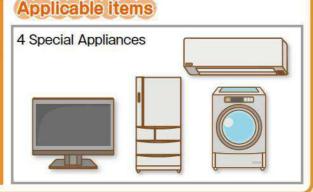

# Non-applicable items

Microwave ovens

4 Special Appliances (televisions, refrigerators, freezers, clothes washers, clothes driers, air conditioners)

\*Check page 14 for details

4 Special Appliances

Computers \*Check page 15 for details

# 4 Special Appliances