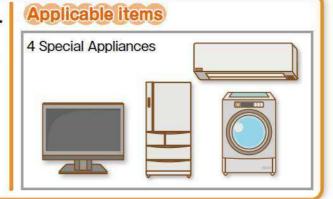

# Non-applicable items

Microwave ovens

4 Special Appliances (televisions, refrigerators, freezers, clothes washers, clothes driers, air conditioners)

\*Check page 14 for details

4 Special Appliances

Computers \*Check page 15 for details

# 4 Special Appliances