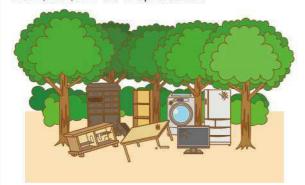

# Applicable items

Designated Items \*These items are considered to be "bulky garbage" regardless of their size

### Non-designated Items

\*Please check the size.

Electric, gas, or oil powered appliances with one side 60 cm or more

Furniture with a height of 90 cm or higher and a width of 120 cm or more