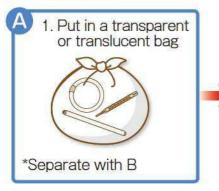

# Transparent or translucent bags

**Bottles & Cans** 

Recyclable Plastics

**PET Bottles** 

Cloths

Hazardous Garbage

Landfill Garbage

Transparent or translucent bags