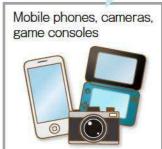

### Small appliances (under 60 cm)

Pots, rice cookers, toasters

Dryers, irons

Video tape decks, **DVD** players

Mobile phones, cameras, game consoles