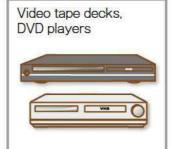

### Small appliances (under 60 cm)

Pots, rice cookers, toasters

Dryers, irons

Video tape decks, **DVD** players

Mobile phones, cameras, game consoles