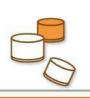

# Bottles & Cans Put in a transparent or translucent bag.

Please check the collection days on the Clean Calendar.

**Transparent** translucent bag

# **Disposal**

1. Remove the cap Please dispose the caps into crushable garbage (metallic) or recyclable plastics (plastic products).

3. Put in a transparent or translucent bag Put bottles and cans in the same bag.

4. Dispose at Garbage Station

# Applicable items Glass bottles

\*Bottles of sizes up to wide-mouth bottles such as plum wine bottles, or 1 sho (1.8 L) bottles.

# Applicable items Cans \*Bottles up to the size of powdered milk cans

# Non-applicable items

Glass products other than bottles Landfill Garbage

### Also...

- Items with things inside
- Items which cannot be cleaned
- Bottles larger than 1.8L
- Cans larger than powdered milk cans, etc.

These items are Crushable Garbage. Items collected at garbage stations / Collection times (once a week)