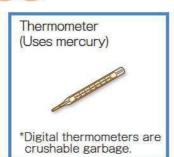

# Hazardous Garbage Put in a transparent or translucent bag.

Please check the collection days on the Clean Calendar.

**Transparent** translucent bag

# When disposing of hazardous garbage

Hazardous garbage can cause fires in garbage trucks or cause injury to garbage collectors. Do not mix it with other types of garbage.

\*Check page 26 for details.

# Applicable items

Mercury-free items are crushable garbage. Bring rechargeable batteries to the retailer.

\*Check page 26 for details.

Spray cans

Items collected at garbage stations / Collection times (once every 4 weeks)