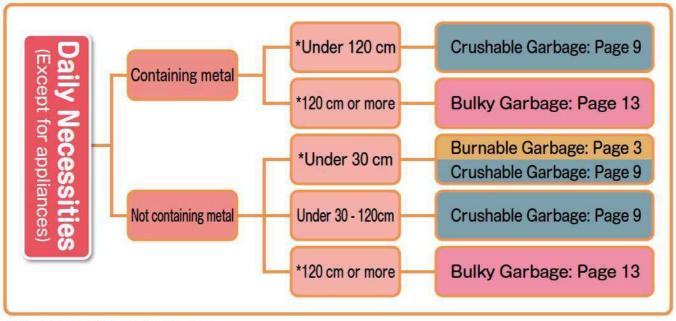

### Other daily necessities (under 120 cm) \*Items under 30 cm that do not contain metal may be disposed of as burnable garbage.

Plastic products without the plastic mark

Pots, kettles

Light bulbs, batteries (mercury-free)

<sup>\*</sup>Dispose "crushable garbage", non-metallic items under 30 cm can be put in "burnable garbage". (Except for electric, gas, or oil powered items.)
\*Dispose exterior boxes and bags from kitchen waste according to the garbage sorting rules.