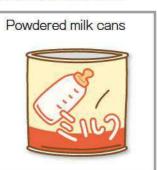

# Applicable items Cans \*Bottles up to the size of powdered milk cans

### Also...

- Items with things inside
- Items which cannot be cleaned
- Bottles larger than 1.8L
- Cans larger than powdered milk cans, etc.

These items are Crushable Garbage. Items collected at garbage stations / Collection times (once a week)